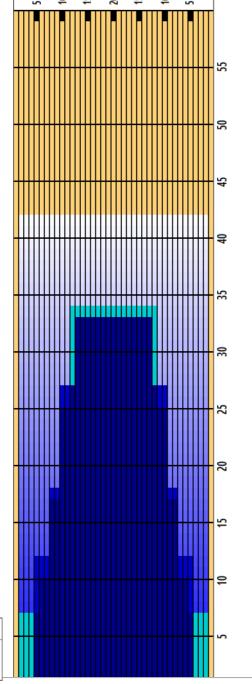

## 2021 NYS Open

Oil Pattern Distance 42 Forward Oil Total 18.3 mL Forward Oil Total N/A Tota

Reverse Brush Drop Reverse Oil Total Tank A Conditioner 34 8.7 mL KEGEL Oil Per Board Volume Oil Total Tank B Conditioner 50 ul 27 mL KEGEL

|   | START | STOP | LOADS | SPEED | BUFFER | TANK | CROSSED | START | END  | FEET | T.OIL |
|---|-------|------|-------|-------|--------|------|---------|-------|------|------|-------|
| 1 | 2L    | 2R   | 4     | 18    | 3      | Α    | 148     | 0.0   | 7.6  | 7.6  | 7400  |
| 2 | 6L    | 6R   | 1     | 18    | 3      | В    | 29      | 7.6   | 10.1 | 2.5  | 1450  |
| 3 | 8L    | 8R   | 3     | 18    | 3      | Α    | 75      | 10.1  | 17.7 | 7.6  | 3750  |
| 4 | 10L   | 10R  | 3     | 18    | 3      | В    | 63      | 17.7  | 25.3 | 7.6  | 3150  |
| 5 | 12L   | 12R  | 3     | 22    | 3      | Α    | 51      | 25.3  | 34.6 | 9.3  | 2550  |
| 6 | 2L    | 2R   | 0     | 26    | 3      | В    | 0       | 34.6  | 42.0 | 7.4  | 0     |
|   |       |      |       |       |        |      |         |       |      |      |       |
|   |       |      |       |       |        |      |         |       |      |      |       |
|   |       |      |       |       |        |      |         |       |      |      |       |
|   |       |      |       |       |        |      |         |       |      |      |       |
|   |       |      |       |       |        |      |         |       |      |      |       |
|   |       |      |       |       |        |      |         |       |      |      |       |
|   |       |      |       |       |        |      |         |       |      |      |       |

|   | START | STOP | LOADS | SPEED | BUFFER | TANK | CROSSED | START | END  | FEET | T.OIL |
|---|-------|------|-------|-------|--------|------|---------|-------|------|------|-------|
| 1 | 2L    | 2R   | 0     | 26    | 3      | Α    | 0       | 42.0  | 33.0 | -9.0 | 0     |
| 2 | 13L   | 13R  | 2     | 22    | 3      | В    | 30      | 33.0  | 26.8 | -6.2 | 1500  |
| 3 | 10L   | 10R  | 3     | 22    | 3      | Α    | 63      | 26.8  | 17.5 | -9.3 | 3150  |
| 4 | 8L    | 8R   | 2     | 18    | 3      | В    | 50      | 17.5  | 12.4 | -5.1 | 2500  |
| 5 | 5L    | 5R   | 1     | 18    | 3      | Α    | 31      | 12.4  | 9.9  | -2.5 | 1550  |
| 6 | 2L    | 2R   | 0     | 14    | 3      | В    | 0       | 9.9   | 0.0  | -9.9 | 0     |
|   |       |      |       |       |        |      |         |       |      |      |       |
|   |       |      |       |       |        |      |         |       |      |      |       |
|   |       |      |       |       |        |      |         |       |      |      |       |
|   |       |      |       |       |        |      |         |       |      |      |       |

Cleaner Ratio Main Mix
Cleaner Ratio Back End Mix
Cleaner Ratio Back End Distance

NA NA NA Forward Reverse Combined

Buffer RPM: 4 = 700 | 3 = 500 | 2 = 200 | 1 = 100 | CLEANER: Defense - C

| Item             | 3L-7L:18L-18R  | 8L-12L:18L-18R | 13L-17L:18L-18R | 18L-18R:17R-13R | 18L-18R:12R-8R | 18L-18R:7R-3R  |
|------------------|----------------|----------------|-----------------|-----------------|----------------|----------------|
| Description      | Outside:Middle | Middle:Middle  | Inside:Middle   | MIddle: Inside  | Middle:Middle  | Middle:Outside |
| Track Zone Ratio | 44             | 1.45           | 1               | 1               | 145            | 44             |