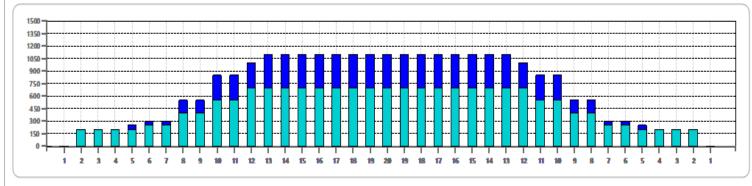

Cleaner Ratio Main Mix
Cleaner Ratio Back End Mix
Cleaner Ratio Back End Distance

NA NA NA Forward Reverse Combined

Buffer RPM: 4 = 700 | 3 = 500 | 2 = 200 | 1 = 100 | CLEANER: Defense - C

| Item             | 3L-7L:18L-18R  | 8L-12L:18L-18R | 13L-17L:18L-18R | 18L-18R:17R-13R | 18L-18R:12R-8R | 18L-18R:7R-3R  |
|------------------|----------------|----------------|-----------------|-----------------|----------------|----------------|
| Description      | Outside:Middle | Middle:Middle  | Inside:Middle   | MIddle: Inside  | Middle:Middle  | Middle:Outside |
| Track Zone Ratio | 44             | 1.45           | 1               | 1               | 145            | 44             |