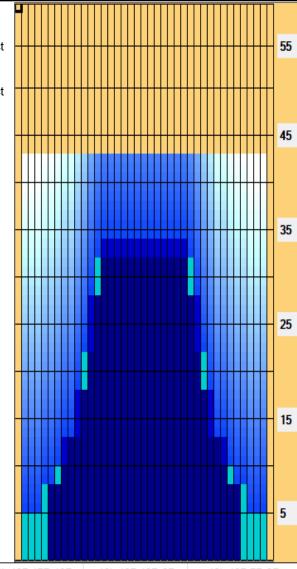

## **NYS Senior Masters**

43 Feet 36 Feet Oil Per Board: Oil Pattern Distance: **Reverse Brush Drop:** 50 uL Forward Oil Total: 16.55 mL **Reverse Oil Total:** 9.9 mL **Volume Oil Total:** 26.45 mL Forward Boards Crossed: 331 Boards **Reverse Boards Crossed:** 198 Boards **Total Boards Crossed:** 529 Boards