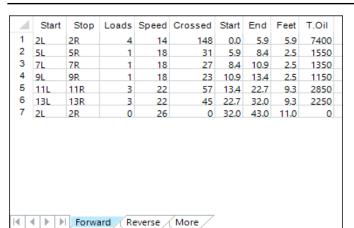

Forward

Reverse

Combined

Buff

|   | Start | Stop | Loads | Speed | Crossed | Start | End  | Feet | T.Oil |
|---|-------|------|-------|-------|---------|-------|------|------|-------|
| 1 | 2L    | 2R   | 0     | 30    | 0       | 43.0  | 34.0 | -9.0 | 0     |
| 2 | 14L   | 14R  | 2     | 22    | 26      | 34.0  | 27.8 | -6.2 | 1300  |
| 3 | 12L   | 12R  | 3     | 22    | 51      | 27.8  | 18.5 | -9.3 | 2550  |
| 4 | 10L   | 10R  | 2     | 18    | 42      | 18.5  | 13.4 | -5.1 | 2100  |
| 5 | 8L    | 8R   | 2     | 18    | 50      | 13.4  | 8.3  | -5.1 | 2500  |
| 6 | 6L    | 6R   | 1     | 14    | 29      | 8.3   | 6.4  | -1.9 | 1450  |
| 7 | 2L    | 2R   | 0     | 14    | 0       | 6.4   | 0.0  | -6.4 | 0     |