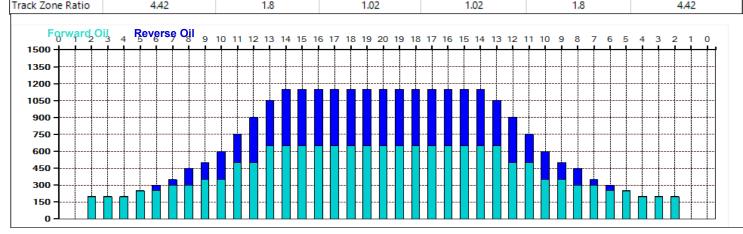

| Item        | 3L-7L:18L-18R        | 8L-12L:18L-18R      | 13L-17L:18L-18R     | 18L-18R:17R-13R      | 18L-18R:12R-8R      | 18L-18R:7R-3R        |
|-------------|----------------------|---------------------|---------------------|----------------------|---------------------|----------------------|
| Description | Outside Track:Middle | Middle Track:Middle | Inside Track:Middle | Mlddle: Inside Track | Middle:Middle Track | Middle:Outside Track |
|             | 4.45                 | 4.0                 | 4.00                | 4.00                 | 4.0                 | 4.45                 |