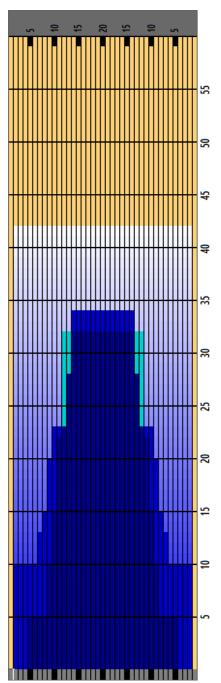

## 2024 NYS Open Championships

Oil Pattern Distance 42 Reverse Brush Drop 40 Oil Per Board 50 ul Forward Oil Total 14.75 mL Reverse Oil Total 12.45 mL Volume Oil Total 27.2 mL

| 1 2L 2R 1 18 37 0.00 0.00 0.00 1850   2 5L 5R 2 18 62 0.00 5.10 5.10 3100   3 9L 9R 2 18 46 5.10 10.20 5.10 2300   4 10L 10R 2 18 42 10.20 15.30 5.10 2100   5 11L 11R 3 18 57 15.30 22.90 7.60 2850   6 12L 12R 3 22 51 22.90 32.20 9.30 2550   7 2L 2R 0 22 0 32.20 35.00 2.80 0   8 2L 2R 0 26 0 35.00 42.00 7.00 0 |   | START | STOP | LOADS | SPEED | CROSSED | START | END   | FEET | T.OIL |
|------------------------------------------------------------------------------------------------------------------------------------------------------------------------------------------------------------------------------------------------------------------------------------------------------------------------|---|-------|------|-------|-------|---------|-------|-------|------|-------|
| 3 9L 9R 2 18 46 5.10 10.20 5.10 2300   4 10L 10R 2 18 42 10.20 15.30 5.10 2100   5 11L 11R 3 18 57 15.30 22.90 7.60 2850   6 12L 12R 3 22 51 22.90 32.20 9.30 2550   7 2L 2R 0 22 0 32.20 35.00 2.80 0                                                                                                                 | 1 | 2L    | 2R   | 1     | 18    | 37      | 0.00  | 0.00  | 0.00 | 1850  |
| 4 10L 10R 2 18 42 10.20 15.30 5.10 2100   5 11L 11R 3 18 57 15.30 22.90 7.60 2850   6 12L 12R 3 22 51 22.90 32.20 9.30 2550   7 2L 2R 0 22 0 32.20 35.00 2.80 0                                                                                                                                                        | 2 | 5L    | 5R   | 2     | 18    | 62      | 0.00  | 5.10  | 5.10 | 3100  |
| 5 11L 11R 3 18 57 15.30 22.90 7.60 2850   6 12L 12R 3 22 51 22.90 32.20 9.30 2550   7 2L 2R 0 22 0 32.20 35.00 2.80 0                                                                                                                                                                                                  | 3 | 9L    | 9R   | 2     | 18    | 46      | 5.10  | 10.20 | 5.10 | 2300  |
| 6 12L 12R 3 22 51 22.90 32.20 9.30 2550 7 2L 2R 0 22 0 32.20 35.00 2.80 0                                                                                                                                                                                                                                              | 4 | 10L   | 10R  | 2     | 18    | 42      | 10.20 | 15.30 | 5.10 | 2100  |
| 7 2L 2R 0 22 0 32.20 35.00 2.80 0                                                                                                                                                                                                                                                                                      | 5 | 11L   | 11R  | 3     | 18    | 57      | 15.30 | 22.90 | 7.60 | 2850  |
|                                                                                                                                                                                                                                                                                                                        | 6 | 12L   | 12R  | 3     | 22    | 51      | 22.90 | 32.20 | 9.30 | 2550  |
| 8 2L 2R 0 26 0 35.00 42.00 7.00 0                                                                                                                                                                                                                                                                                      | 7 | 2L    | 2R   | 0     | 22    | 0       | 32.20 | 35.00 | 2.80 | 0     |
|                                                                                                                                                                                                                                                                                                                        | 8 | 2L    | 2R   | 0     | 26    | 0       | 35.00 | 42.00 | 7.00 | 0     |
|                                                                                                                                                                                                                                                                                                                        |   |       |      |       |       |         |       |       |      |       |
|                                                                                                                                                                                                                                                                                                                        |   |       |      |       |       |         |       |       |      |       |
|                                                                                                                                                                                                                                                                                                                        |   |       |      |       |       |         |       |       |      |       |
|                                                                                                                                                                                                                                                                                                                        |   |       |      |       |       |         |       |       |      |       |
|                                                                                                                                                                                                                                                                                                                        |   |       |      |       |       |         |       |       |      |       |

| 1 2L 2R 0 30 0 42.00 34.00 -8.00 0   2 14L 14R 2 22 26 34.00 27.80 -6.20 1300   3 13L 13R 2 18 30 27.80 22.70 -5.10 1500   4 10L 10R 1 18 21 22.70 20.20 -2.50 1050   5 9L 9R 2 18 46 20.20 15.10 -5.10 2300   6 8L 8R 1 18 25 15.10 12.60 -2.50 1250   7 7L 7R 1 18 27 12.60 10.10 -2.50 1350   8 2L 2R 2 14 74 10.10 6.20 -3.90 3700   9 2L 2R 0 14 0 6.20 0.00 -6.20 0 |   | START | STOP | LOADS | SPEED | CROSSED | START | END   | FEET  | T.OIL |
|---------------------------------------------------------------------------------------------------------------------------------------------------------------------------------------------------------------------------------------------------------------------------------------------------------------------------------------------------------------------------|---|-------|------|-------|-------|---------|-------|-------|-------|-------|
| 3 13L 13R 2 18 30 27.80 22.70 -5.10 1500   4 10L 10R 1 18 21 22.70 20.20 -2.50 1050   5 9L 9R 2 18 46 20.20 15.10 -5.10 2300   6 8L 8R 1 18 25 15.10 12.60 -2.50 1250   7 7L 7R 1 18 27 12.60 10.10 -2.50 1350   8 2L 2R 2 14 74 10.10 6.20 -3.90 3700                                                                                                                    | 1 | 2L    | 2R   | 0     | 30    | 0       | 42.00 | 34.00 | -8.00 | 0     |
| 4   10L   10R   1   18   21   22.70   20.20   -2.50   1050     5   9L   9R   2   18   46   20.20   15.10   -5.10   2300     6   8L   8R   1   18   25   15.10   12.60   -2.50   1250     7   7L   7R   1   18   27   12.60   10.10   -2.50   1350     8   2L   2R   2   14   74   10.10   6.20   -3.90   3700                                                             | 2 | 14L   | 14R  | 2     | 22    | 26      | 34.00 | 27.80 | -6.20 | 1300  |
| 5 9L 9R 2 18 46 20.20 15.10 -5.10 2300   6 8L 8R 1 18 25 15.10 12.60 -2.50 1250   7 7L 7R 1 18 27 12.60 10.10 -2.50 1350   8 2L 2R 2 14 74 10.10 6.20 -3.90 3700                                                                                                                                                                                                          | 3 | 13L   | 13R  | 2     | 18    | 30      | 27.80 | 22.70 | -5.10 | 1500  |
| 6 8L 8R 1 18 25 15.10 12.60 -2.50 1250 7 7L 7R 1 18 27 12.60 10.10 -2.50 1350 8 2L 2R 2 14 74 10.10 6.20 -3.90 3700                                                                                                                                                                                                                                                       | 4 | 10L   | 10R  | 1     | 18    | 21      | 22.70 | 20.20 | -2.50 | 1050  |
| 7 7L 7R 1 18 27 12.60 10.10 -2.50 1350 8 2L 2R 2 14 74 10.10 6.20 -3.90 3700                                                                                                                                                                                                                                                                                              | 5 | 9L    | 9R   | 2     | 18    | 46      | 20.20 | 15.10 | -5.10 | 2300  |
| 8 2L 2R 2 14 74 10.10 6.20 -3.90 3700                                                                                                                                                                                                                                                                                                                                     | 6 | 8L    | 8R   | 1     | 18    | 25      | 15.10 | 12.60 | -2.50 | 1250  |
|                                                                                                                                                                                                                                                                                                                                                                           | 7 | 7L    | 7R   | 1     | 18    | 27      | 12.60 | 10.10 | -2.50 | 1350  |
| 9 2L 2R 0 14 0 6.20 0.00 -6.20 0                                                                                                                                                                                                                                                                                                                                          | 8 | 2L    | 2R   | 2     | 14    | 74      | 10.10 | 6.20  | -3.90 | 3700  |
|                                                                                                                                                                                                                                                                                                                                                                           | 9 | 2L    | 2R   | 0     | 14    | 0       | 6.20  | 0.00  | -6.20 | 0     |
|                                                                                                                                                                                                                                                                                                                                                                           |   |       |      |       |       |         |       |       |       |       |
|                                                                                                                                                                                                                                                                                                                                                                           |   |       |      |       |       |         |       |       |       |       |
|                                                                                                                                                                                                                                                                                                                                                                           |   |       |      |       |       |         |       |       |       |       |
|                                                                                                                                                                                                                                                                                                                                                                           |   |       |      |       |       |         |       |       |       |       |

| Item             | 3L-7L:18L-18R  | 8L-12L:18L-18R | 13L-17L:18L-18R | 18L-18R:17R-13R | 18L-18R:12R-8R | 18L-18R:7R-3R  |
|------------------|----------------|----------------|-----------------|-----------------|----------------|----------------|
| Description      | Outside:Middle | Middle:Middle  | Inside:Middle   | Mlddle: Inside  | Middle:Middle  | Middle:Outside |
| Track Zone Ratio | 5.45           | 1.74           | 1.02            | 1.02            | 1.74           | 5.45           |