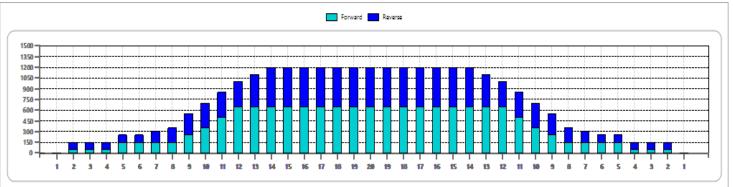

## 2024 NYS Open Championships

Oil Pattern Distance 42 Reverse Brush Drop 40 Oil Per Board 50 ul Forward Oil Total 14.75 mL Reverse Oil Total 12.45 mL Volume Oil Total 27.2 mL

| 1 2L 2R 1 18 37 0.00 0.00 0.00 1850   2 5L 5R 2 18 62 0.00 5.10 5.10 3100   3 9L 9R 2 18 46 5.10 10.20 5.10 2300   4 10L 10R 2 18 42 10.20 15.30 5.10 2100   5 11L 11R 3 18 57 15.30 22.90 7.60 2850   6 12L 12R 3 22 51 22.90 32.20 9.30 2550   7 2L 2R 0 22 0 32.20 35.00 2.80 0   8 2L 2R 0 26 0 35.00 42.00 7.00 0 |   | START | STOP | LOADS | SPEED | CROSSED | START | END   | FEET | T.OIL |
|------------------------------------------------------------------------------------------------------------------------------------------------------------------------------------------------------------------------------------------------------------------------------------------------------------------------|---|-------|------|-------|-------|---------|-------|-------|------|-------|
| 3 9L 9R 2 18 46 5.10 10.20 5.10 2300   4 10L 10R 2 18 42 10.20 15.30 5.10 2100   5 11L 11R 3 18 57 15.30 22.90 7.60 2850   6 12L 12R 3 22 51 22.90 32.20 9.30 2550   7 2L 2R 0 22 0 32.20 35.00 2.80 0                                                                                                                 | 1 | 2L    | 2R   | 1     | 18    | 37      | 0.00  | 0.00  | 0.00 | 1850  |
| 4 10L 10R 2 18 42 10.20 15.30 5.10 2100   5 11L 11R 3 18 57 15.30 22.90 7.60 2850   6 12L 12R 3 22 51 22.90 32.20 9.30 2550   7 2L 2R 0 22 0 32.20 35.00 2.80 0                                                                                                                                                        | 2 | 5L    | 5R   | 2     | 18    | 62      | 0.00  | 5.10  | 5.10 | 3100  |
| 5 11L 11R 3 18 57 15.30 22.90 7.60 2850   6 12L 12R 3 22 51 22.90 32.20 9.30 2550   7 2L 2R 0 22 0 32.20 35.00 2.80 0                                                                                                                                                                                                  | 3 | 9L    | 9R   | 2     | 18    | 46      | 5.10  | 10.20 | 5.10 | 2300  |
| 6 12L 12R 3 22 51 22.90 32.20 9.30 2550 7 2L 2R 0 22 0 32.20 35.00 2.80 0                                                                                                                                                                                                                                              | 4 | 10L   | 10R  | 2     | 18    | 42      | 10.20 | 15.30 | 5.10 | 2100  |
| 7 2L 2R 0 22 0 32.20 35.00 2.80 0                                                                                                                                                                                                                                                                                      | 5 | 11L   | 11R  | 3     | 18    | 57      | 15.30 | 22.90 | 7.60 | 2850  |
|                                                                                                                                                                                                                                                                                                                        | 6 | 12L   | 12R  | 3     | 22    | 51      | 22.90 | 32.20 | 9.30 | 2550  |
| 8 2L 2R 0 26 0 35.00 42.00 7.00 0                                                                                                                                                                                                                                                                                      | 7 | 2L    | 2R   | 0     | 22    | 0       | 32.20 | 35.00 | 2.80 | 0     |
|                                                                                                                                                                                                                                                                                                                        | 8 | 2L    | 2R   | 0     | 26    | 0       | 35.00 | 42.00 | 7.00 | 0     |
|                                                                                                                                                                                                                                                                                                                        |   |       |      |       |       |         |       |       |      |       |
|                                                                                                                                                                                                                                                                                                                        |   |       |      |       |       |         |       |       |      |       |
|                                                                                                                                                                                                                                                                                                                        |   |       |      |       |       |         |       |       |      |       |
|                                                                                                                                                                                                                                                                                                                        |   |       |      |       |       |         |       |       |      |       |
|                                                                                                                                                                                                                                                                                                                        |   |       |      |       |       |         |       |       |      |       |

| 1 2L 2R 0 30 0 42.00 34.00 -8.00 0   2 14L 14R 2 22 26 34.00 27.80 -6.20 1300   3 13L 13R 2 18 30 27.80 22.70 -5.10 1500   4 10L 10R 1 18 21 22.70 20.20 -2.50 1050   5 9L 9R 2 18 46 20.20 15.10 -5.10 2300   6 8L 8R 1 18 25 15.10 12.60 -2.50 1250   7 7L 7R 1 18 27 12.60 10.10 -2.50 1350   8 2L 2R 2 14 74 10.10 6.20 -3.90 3700   9 2L 2R 0 14 0 6.20 0.00 -6.20 0 |   | START | STOP | LOADS | SPEED | CROSSED | START | END   | FEET  | T.OIL |
|---------------------------------------------------------------------------------------------------------------------------------------------------------------------------------------------------------------------------------------------------------------------------------------------------------------------------------------------------------------------------|---|-------|------|-------|-------|---------|-------|-------|-------|-------|
| 3 13L 13R 2 18 30 27.80 22.70 -5.10 1500   4 10L 10R 1 18 21 22.70 20.20 -2.50 1050   5 9L 9R 2 18 46 20.20 15.10 -5.10 2300   6 8L 8R 1 18 25 15.10 12.60 -2.50 1250   7 7L 7R 1 18 27 12.60 10.10 -2.50 1350   8 2L 2R 2 14 74 10.10 6.20 -3.90 3700                                                                                                                    | 1 | 2L    | 2R   | 0     | 30    | 0       | 42.00 | 34.00 | -8.00 | 0     |
| 4   10L   10R   1   18   21   22.70   20.20   -2.50   1050     5   9L   9R   2   18   46   20.20   15.10   -5.10   2300     6   8L   8R   1   18   25   15.10   12.60   -2.50   1250     7   7L   7R   1   18   27   12.60   10.10   -2.50   1350     8   2L   2R   2   14   74   10.10   6.20   -3.90   3700                                                             | 2 | 14L   | 14R  | 2     | 22    | 26      | 34.00 | 27.80 | -6.20 | 1300  |
| 5 9L 9R 2 18 46 20.20 15.10 -5.10 2300   6 8L 8R 1 18 25 15.10 12.60 -2.50 1250   7 7L 7R 1 18 27 12.60 10.10 -2.50 1350   8 2L 2R 2 14 74 10.10 6.20 -3.90 3700                                                                                                                                                                                                          | 3 | 13L   | 13R  | 2     | 18    | 30      | 27.80 | 22.70 | -5.10 | 1500  |
| 6 8L 8R 1 18 25 15.10 12.60 -2.50 1250 7 7L 7R 1 18 27 12.60 10.10 -2.50 1350 8 2L 2R 2 14 74 10.10 6.20 -3.90 3700                                                                                                                                                                                                                                                       | 4 | 10L   | 10R  | 1     | 18    | 21      | 22.70 | 20.20 | -2.50 | 1050  |
| 7 7L 7R 1 18 27 12.60 10.10 -2.50 1350 8 2L 2R 2 14 74 10.10 6.20 -3.90 3700                                                                                                                                                                                                                                                                                              | 5 | 9L    | 9R   | 2     | 18    | 46      | 20.20 | 15.10 | -5.10 | 2300  |
| 8 2L 2R 2 14 74 10.10 6.20 -3.90 3700                                                                                                                                                                                                                                                                                                                                     | 6 | 8L    | 8R   | 1     | 18    | 25      | 15.10 | 12.60 | -2.50 | 1250  |
|                                                                                                                                                                                                                                                                                                                                                                           | 7 | 7L    | 7R   | 1     | 18    | 27      | 12.60 | 10.10 | -2.50 | 1350  |
| 9 2L 2R 0 14 0 6.20 0.00 -6.20 0                                                                                                                                                                                                                                                                                                                                          | 8 | 2L    | 2R   | 2     | 14    | 74      | 10.10 | 6.20  | -3.90 | 3700  |
|                                                                                                                                                                                                                                                                                                                                                                           | 9 | 2L    | 2R   | 0     | 14    | 0       | 6.20  | 0.00  | -6.20 | 0     |
|                                                                                                                                                                                                                                                                                                                                                                           |   |       |      |       |       |         |       |       |       |       |
|                                                                                                                                                                                                                                                                                                                                                                           |   |       |      |       |       |         |       |       |       |       |
|                                                                                                                                                                                                                                                                                                                                                                           |   |       |      |       |       |         |       |       |       |       |
|                                                                                                                                                                                                                                                                                                                                                                           |   |       |      |       |       |         |       |       |       |       |

| Item             | 3L-7L:18L-18R  | 8L-12L:18L-18R | 13L-17L:18L-18R | 18L-18R:17R-13R | 18L-18R:12R-8R | 18L-18R:7R-3R  |
|------------------|----------------|----------------|-----------------|-----------------|----------------|----------------|
| Description      | Outside:Middle | Middle:Middle  | Inside:Middle   | Mlddle: Inside  | Middle:Middle  | Middle:Outside |
| Track Zone Ratio | 5.45           | 1.74           | 1.02            | 1.02            | 1.74           | 5.45           |